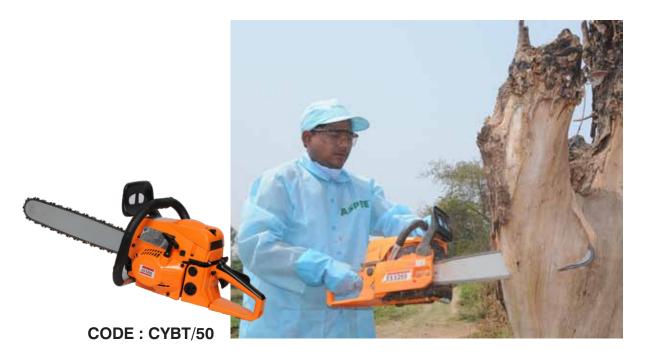

### **ASPEE CHAIN** saw

It is efficient equipment for sawing fresh or dry branches/trees, ideal for cutting the orchards branch such as mango, apple, sapota, orange etc.

### **General Description:**

Aspee Chain Saw is compact equipment with 49.6 cc two stroke petrol engine. it is endowed with a top powered engine in its category, having high speed steel chain cutter, chain brake system is provided to stop chain if kickback occurs.

## **ASPEE CHAIN saw**

CODE : CYBT/50

| <b>Technical Description</b> |                                            |
|------------------------------|--------------------------------------------|
| Model                        | CYBT/50                                    |
| Engine type                  | 2 - stroke forced air cooled petrol engine |
| Displacement                 | 49.6 cc                                    |
| Max. Output Power            | 2.2 kw/ 8500 rpm/ 3 hp                     |
| Ignition System              | C. D. I                                    |
| Starting System              | Recoil starter                             |
| Carburetor                   | Diaphragm                                  |
| Fuel Tank Capacity           | 530 ml                                     |
| Oil Tank Capacity            | 250 ml                                     |
| Bar Length                   | 18"                                        |
| Weight                       | 7kg (approx)                               |