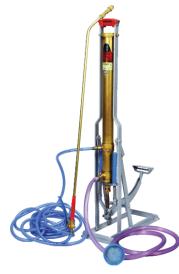

### **ASPEE MARUTI** FOOT SPRAYER

Ideal all-purpose sprayer suitable for both small & large scale spraying on field crops in orchards, coffee plantations

#### **General Description:**

ASPEE MARUTI is a foot operated sprayer suitable for both small and large spraying operation on crops, in orchards and plantations. The parts are made from industrial quality brass hot stamping. The sprayer is having two discharge outlets and it develops sufficient pressure to operate with two discharge line. The equipment is supplied with 8m. long delivery hose and 2 meter long suction hose with strainer. The sprayer is less in weight and easy to move. Conforming to IS specification and with ISI mark.

#### **Special Features:**

- Provided with 2 metre long suction hose with strainer
- Provided with 8 metre long delivery hose
- Develops sufficient pressure to operate with 2 discharge lines with 30 meter length of hose
- · Suitable for spraying with hyjet spray gun or bamboo lance on tall trees
- Sturdy construction

## **ASPEE MARUTI** FOOT SPRAYER

CODE : MRI/8

| Technical Description           |                  |
|---------------------------------|------------------|
| Model                           | MRI/8            |
| Normal working pressure         | 600 kpa or 6 bar |
| L x W x H (in mm)               | 185 x 445 x 985  |
| Weight (without discharge line) | 8.2 kg (approx)  |