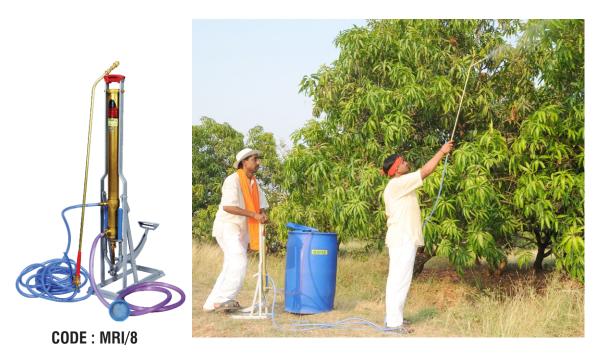

### **ASPEE MARUTI** FOOT SPRAYER

Ideal all-purpose sprayer suitable for both small & large scale spraying on field crops in orchards, coffee plantations

#### **General Description:**

ASPEE MARUTI is a foot operated sprayer suitable for both small and large spraying operation on crops, in orchards and plantations. The parts are made from industrial quality brass hot stamping. The sprayer is having two discharge outlets and it develops sufficient pressure to operate with two discharge line. The equipment is supplied with 8m. long delivery hose and 2 meter long suction hose with strainer. The sprayer is less in weight and easy to move. Conforming to IS specification and with ISI mark.

#### **Special Features:**

- Provided with 2 metre long suction hose with strainer
- Provided with 8 metre long delivery hose
- Develops sufficient pressure to operate with 2 discharge lines with 30 meter length of hose
- · Suitable for spraying with hyjet spray gun or bamboo lance on tall trees
- Sturdy construction

## **ASPEE MARUTI** FOOT SPRAYER

CODE : MRI/8

| Technical Description           |                  |
|---------------------------------|------------------|
| Model                           | MRI/8            |
| Normal working pressure         | 600 kpa or 6 bar |
| L x W x H (in mm)               | 185 x 445 x 985  |
| Weight (without discharge line) | 8.2 kg (approx)  |