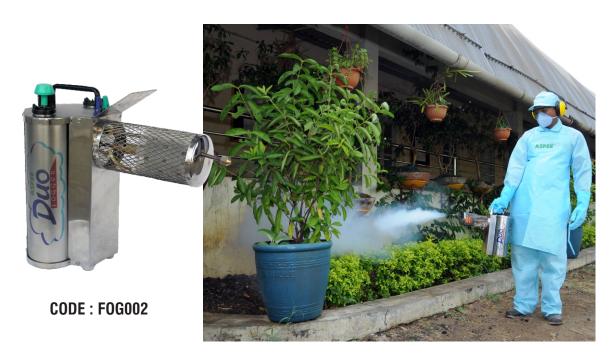

## **ASPEE DUO FOGGER**

Ideal for private bungalows/beach house / housing societies / apartments/farm house/poultry farms/green house. Best suits for a clean & mosquito free environment to control diseases like malaria, filaria, dengue, brain fever, chikungunia

## **General Description:**

ASPEE Duo fogger is a thermal fogging machine. Two separate S.S. water tank and chemical/Diesel tanks are provided. Water tank is provided with hand pump for supplying pressurized air which sends chemical or water through valve, to the coil via two way cut-off valves. Water tank & chemical/Diesel tank are joined together and develop even pressure in each tank. 1.5 volt electronic sparker is provided to ignite the LPG gas through burner. Burner flame is controlled by flow control knob above LPG cylinder.

## **Special Features:**

- Totally silent and trouble free machine
- Effective continuous fogging operation
- Dual use as effective steam spraying and fog
- Maintenance free
- Coil can be cleaned with built in water sprayer hence eliminating carbon deposition in the coil

## **ASPEE DUO** FOGGER

CODE: FOG002

| Technical Description |                                                                           |
|-----------------------|---------------------------------------------------------------------------|
| Model                 | F0G002                                                                    |
| Туре                  | Silent thermal aerosol fogging machine                                    |
| Starting mechanism    | Electronic sparking - 1.5 volt                                            |
| Pumping mechanism     | Hand pump, 10 psi pressure in 25 strokes                                  |
| Fuel                  | LPG gas container<br>(butane gas / lighter gas cylinder 275 gms / 500 ml) |
| Fuel consumption      | 1.5 - 2 hours per container approx                                        |
| Chemical consumption  | 7.5 ltr / hr                                                              |
| Chemical tank         | 1.5 ltr - S. S.                                                           |
| Water tank            | 1.5 ltr - S. S. (only water or water + chemical)                          |
| Weight                | 3.8 kg (empty) approx                                                     |