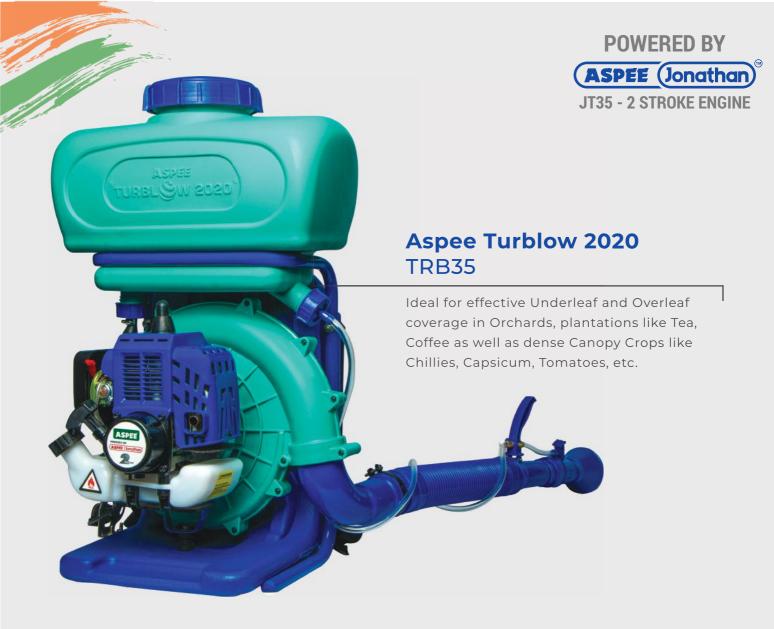

## **SALIENT FEATURES:**

Rests comfortably on operator's back  $\cdot$  Sturdy Outer Metal Frame  $\cdot$  Anti-corrosive HDPE blow moulded base  $\cdot$  Plastic Blower Casing & Rotor develops powerful air blast giving extensive coverage  $\cdot$  Ergonomically Designed product

## **TECHNICAL DETAILS:**

| Parameter                 | Declared Value                                                                                                                      |
|---------------------------|-------------------------------------------------------------------------------------------------------------------------------------|
| Chemical Tank Capacity    | 13 Liters                                                                                                                           |
| Air Velocity              | 70 m/sec                                                                                                                            |
| Air Volume                | 12 m³/min                                                                                                                           |
| Spraying Throw Length     | 21 to 25 Feet                                                                                                                       |
| Spraying Jet Nozzle       | Adjustable Discharge as per requirement                                                                                             |
| Carry System              | Comfortable Belt                                                                                                                    |
| Standard Accessories      | Flexible Hose Assly, Nozzle Assly, Liquid Cock Handle Assly, Diffuser<br>Nozzle Socket, 3 Types of Hose Line (1 Mtr, 50 cm & 25 cm) |
| JT35 Multipurpose Engine  |                                                                                                                                     |
| Engine Type               | Single Cylinder, 2-Stroke, Forced Air Cooled                                                                                        |
| Displacement              | 35 CC                                                                                                                               |
| Rated Power HP / kw @ RPM | 1.5 HP / 1.1 kw @ 6500 RPM                                                                                                          |